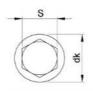

## **DIN 6921 Serrated And Unserrated Hexagon Flange Bolts**

| DIN 6921 Serrated And Unserated Hexagon Flange Bolts |  |      |  |      |  |      |  |      |  |      |
|------------------------------------------------------|--|------|--|------|--|------|--|------|--|------|
| Thread                                               |  | M5   |  | M6   |  | M8   |  | M10  |  | M12  |
| Pitch                                                |  | 0.80 |  | 1.00 |  | 1.25 |  | 1.50 |  | 1.75 |
| dk                                                   |  | 11.8 |  | 14.2 |  | 18.0 |  | 22.3 |  | 25.6 |
| S                                                    |  | 8    |  | 10   |  | 13   |  | 15   |  | 16   |
| k                                                    |  | 5.4  |  | 6.6  |  | 8.1  |  | 9.2  |  | 11.5 |