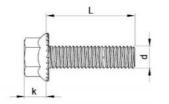

## **DIN 6921 Serrated And Unserrated Hexagon Flange Bolts**

| DIN 6921 Serrated And Unserated Hexagon Flange Bolts |  |      |  |      |  |      |  |      |  |      |
|------------------------------------------------------|--|------|--|------|--|------|--|------|--|------|
| Thread                                               |  | M5   |  | M6   |  | M8   |  | M10  |  | M12  |
| Pitch                                                |  | 0.80 |  | 1.00 |  | 1.25 |  | 1.50 |  | 1.75 |
| dk                                                   |  | 11.8 |  | 14.2 |  | 18.0 |  | 22.3 |  | 25.6 |
| S                                                    |  | 8    |  | 10   |  | 13   |  | 15   |  | 16   |
| k                                                    |  | 5.4  |  | 6.6  |  | 8.1  |  | 9.2  |  | 11.5 |